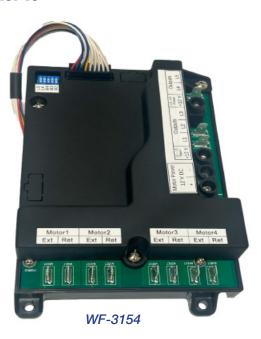

# WF-3100 POWER PRO™ REMOTE CONTROL SERIES WF-3154 POWER MINI

#### **Hardware Capabilities**

- 4 Universal Motor Outputs to control awnings and slides: Up to 30 A max per output.
- 5 Flexible Load Outputs to control ON/OFF functions:
  Up to 15 A max per output.
- 3 Power Input Terminals to allow maximum flexibilit in system design:
  - Includes 1 x 30 A for motors and 2 x 15A for loads.
- Brake light activated lock out.

| SPECIFICATIONS | WF-3154  |
|----------------|----------|
| Length         | 7 - 5/8" |
| Width          | 5"       |
| Height         | 1 - 1/2" |