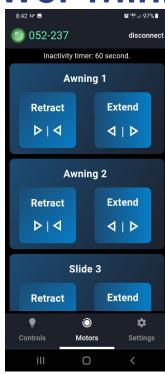

#### Download the WF-3154 Power Mini

### Mobile App!

**Outputs** 

WFCO Technologies' Power Mini system provides a user friendly and robust mobile app for you to download on your Apple or Android mobile device.

**Power Inputs** 

Power Mini Mobile App Screen Shots