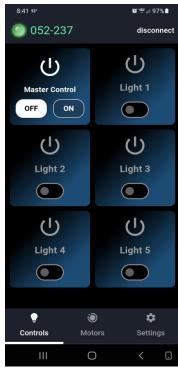

# Bluetooth Remote Control Technology

WFCO Technologies' Power Mini system provides a user-friendly, simple to install digital control system option. RV owners will have flexibility in controlling their RV through the traditional wall mounted switches or through the robust mobile app. WFCO's Power Mini makes your RV your own with the ability to customize your settings, modes and notifications.

#### **Power Mini System Features:**

- System is designed to work with existing wall switches or mobile app.
- Secure Bluetooth pairing and connection of mobile app.
- PIN protected motor controls in mobile app.
- The "always active and selectable" output circuits allow for design flexibility and eliminates confusion.
- 100% user privacy no data collection.

### Mobile App!

**Outputs** 

WFCO Technologies' Power Mini system provides a user friendly and robust mobile app for you to download on your Apple or Android mobile device.

**Power Inputs** 

Power Mini Mobile App Screen Shots