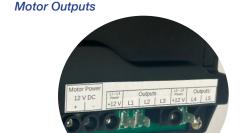

#### **Hardware Capabilities**

- 4 Universal Motor Outputs to control awnings and slides: Up to 30 A max per output.
- 5 Flexible Load Outputs to control ON/OFF functions:
  Up to 15 A max per output.
- 3 Power Input Terminals to allow maximum flexibilit in system design:
  - Includes 1 x 30 A for motors and 2 x 15A for loads.
- Brake light activated lock out.

### Mobile App!

**Outputs** 

WFCO Technologies' Power Mini system provides a user friendly and robust mobile app for you to download on your Apple or Android mobile device.

**Power Inputs** 

Power Mini Mobile App Screen Shots