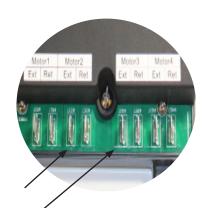

#### **Hardware Capabilities**

- 4 Universal Motor Outputs to control awnings and slides: Up to 30 A max per output.
- 5 Flexible Load Outputs to control ON/OFF functions:
  Up to 15 A max per output.
- 3 Power Input Terminals to allow maximum flexibilit in system design:
  - Includes 1 x 30 A for motors and 2 x 15A for loads.
- Brake light activated lock out.