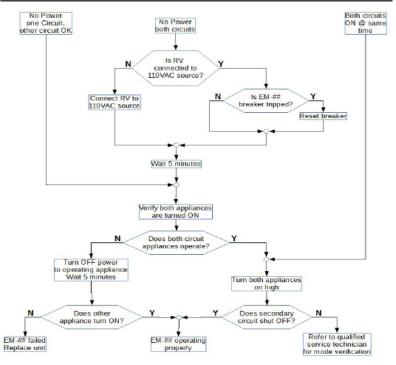

# EM-15 & EM-20 TROUBLESHOOTING FORM

Email: warranty@wfcoelectronics.com \* Fax: 574-294-8698 \* Phone: 574-294-8997 option 1

| Symptom                                               | Potential Reason                                                                                                                                                              | Action to Perform                                                                                                                                                                                                     |
|-------------------------------------------------------|-------------------------------------------------------------------------------------------------------------------------------------------------------------------------------|-----------------------------------------------------------------------------------------------------------------------------------------------------------------------------------------------------------------------|
| No power on both circuits.                            | 1. No power to EM-##<br>2. EM-## is in "OFF-time<br>delay"                                                                                                                    | <ol> <li>Verify that the RV has<br/>power &amp; reset the EM-##<br/>breaker</li> <li>Power the EM-## for 5<br/>minutes &amp; verify operation</li> </ol>                                                              |
| No power on one circuit<br>(the other circuit is OK). | <ol> <li>Load may not be turned<br/>ON</li> <li>EM-## may have turned<br/>off 1 circuit because of<br/>current draw</li> <li>EM-## may be in "OFF-<br/>time delay"</li> </ol> | 1. Turn ON both loads<br>2. Turn OFF power to the<br>operating circuit appliance,<br>wait 5 minutes & verify<br>operation of the other<br>circuit appliance<br>3. Power the EM-## for 5<br>minutes & verify operation |
| Both circuits are on at the same time.                | <ol> <li>Total current draw may<br/>be below the trip point</li> <li>EM-## may be in the<br/>wrong mode</li> </ol>                                                            | <ol> <li>Turn both appliances<br/>on high &amp; verify that the<br/>circuit breaker doesn't trip</li> <li>Refer to qualified service<br/>technician for mode<br/>verification</li> </ol>                              |
| No LED lights on the remote.                          | <ol> <li>No power to EM-##</li> <li>Bad connection on the<br/>remote cable</li> <li>Defective remote</li> </ol>                                                               | <ol> <li>Verify that the RV has<br/>power &amp; reset EM-##<br/>breaker</li> <li>Replace remote cable</li> <li>Replace remote</li> </ol>                                                                              |
| Switch doesn't work on the remote.                    | <ol> <li>1. EM-## may be in "OFF-<br/>time delay"</li> <li>2. Defective remote</li> </ol>                                                                                     | <ol> <li>Power the EM-## for 5<br/>minutes &amp; verify operation</li> <li>Replace remote</li> </ol>                                                                                                                  |